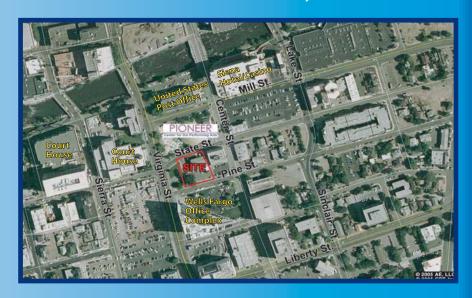

JUST SOUTH OF THE PIONEER THEATRE, RENO, NEVADA

### PROPERTY DESCRIPTION

- New Retail Center Available Late 2007/Early 2008
- 7,500 Square Feet Available for Lease
- Excellent Daytime Population:
  - .25 Mile 9,620
  - .5 Mile 19,594
  - 1 Mile 37,651
- South of the Pioneer Theatre of Performing Arts:
  - Over 150,000 visitors annually
  - Over 120 events throughout the year
- Reno caters to 5 million visitors a year