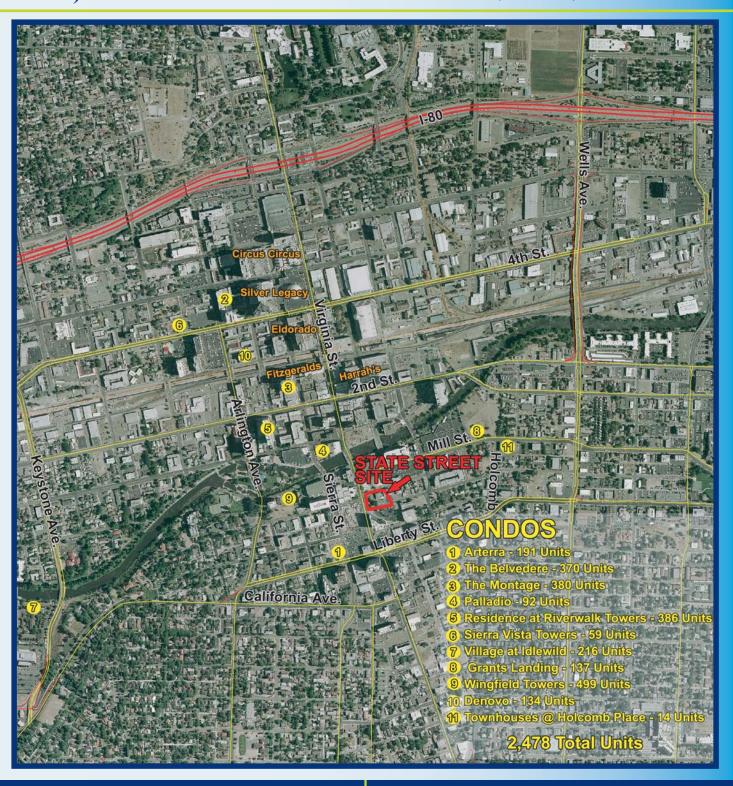

Ave. HH Income:                                                     | \$43,808 | \$55,737 | \$64,669 |
| Median Age:                                                         | 39.1     | 35.4     | 36       |
| 2006 Demographic Detail provided by STDBonline on February 19, 2007 |          |          |          |

### **2005 TRAFFIC COUNTS**

S. Virginia St., 100' N of Stewart St. 21,000

N. Virginia St., 300' N of W. 2nd St. 14,200

S. Center St., 200' N of E. 2nd St. 12,000

S. Center St., 100' N of E. Liberty St. 10,000

2005 Daily Traffic Counts provided by NDOT on February 20, 2007





# FOR LEASING PLEASE CALL 775.336.4600

Kelly Bland - Sr. Vice President Mark Keyzers - Vice President Joel Grace - Sr. Associate Janna Page - Associate

JUST SOUTH OF THE PIONEER THEATRE, RENO, NEVADA





### FOR LEASING PLEASE CALL 775.336.4600

Kelly Bland - Sr. Vice President Mark Keyzers - Vice President Joel Grace - Sr. Associate Janna Page - Associate