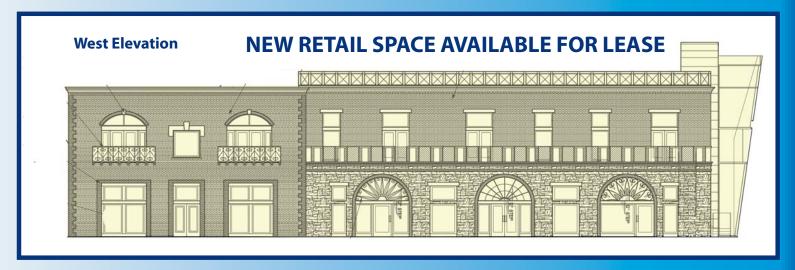

JUST SOUTH OF THE PIONEER THEATRE, RENO, NEVADA

### PROPERTY DESCRIPTION

- New Retail Center Available Late 2007/Early 2008
- 7,500 Square Feet Available for Lease
- Excellent Daytime Population:
  - .25 Mile 9,620
  - .5 Mile 19,594
  - 1 Mile 37,651
- South of the Pioneer Theatre of Performing Arts:
  - Over 150,000 visitors annually
  - Over 120 events throughout the year
- Reno caters to 5 million visitors a year