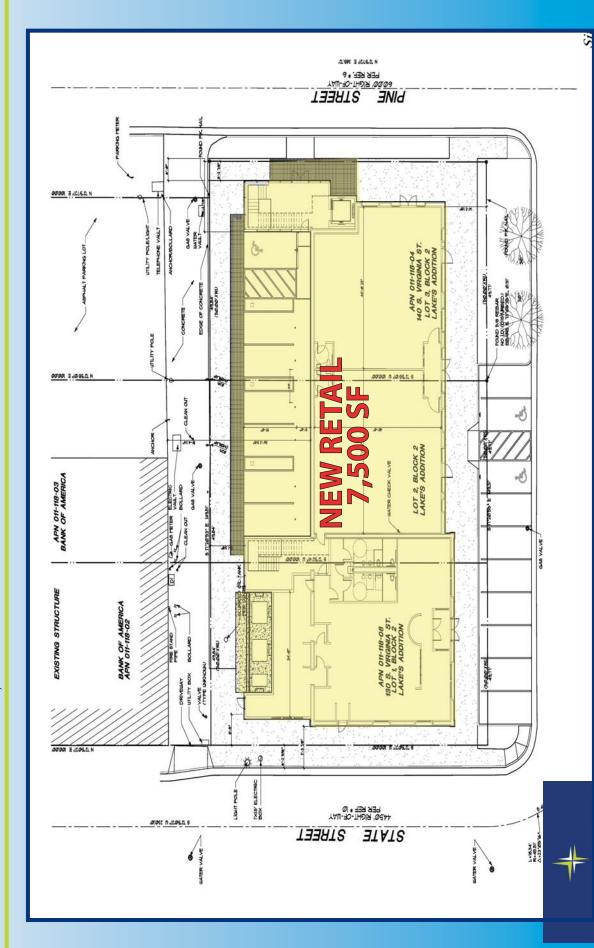

### PROPERTY DESCRIPTION

- New Retail Center Available Late 2007/Early 2008
- 7,500 Square Feet Available for Lease
- Excellent Daytime Population:
  - .25 Mile 9,620
  - .5 Mile 19,594
  - 1 Mile 37,651
- South of the Pioneer Theatre of Performing Arts:
  - Over 150,000 visitors annually
  - Over 120 events throughout the year
- Reno caters to 5 million visitors a year