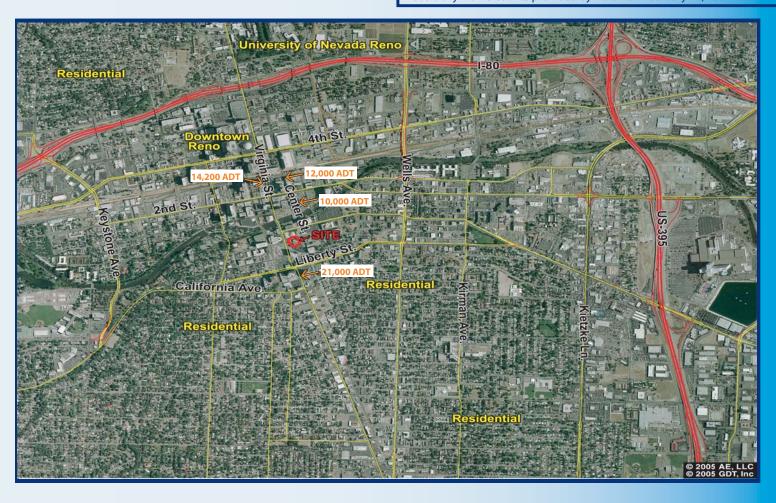

### **2005 TRAFFIC COUNTS**

S. Virginia St., 100' N of Stewart St. 21,000

N. Virginia St., 300' N of W. 2nd St. 14,200

S. Center St., 200' N of E. 2nd St. 12,000

S. Center St., 100' N of E. Liberty St. 10,000

2005 Daily Traffic Counts provided by NDOT on February 20, 2007